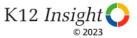

#### Acceptance

How frequently do you feel the following statements are true?

# **Acceptance: Comparison Over Time**

How frequently do you feel the following statements are true?

© 202

Answer options: Almost Always/Always, Often, Seldom, Rarely/Never

24