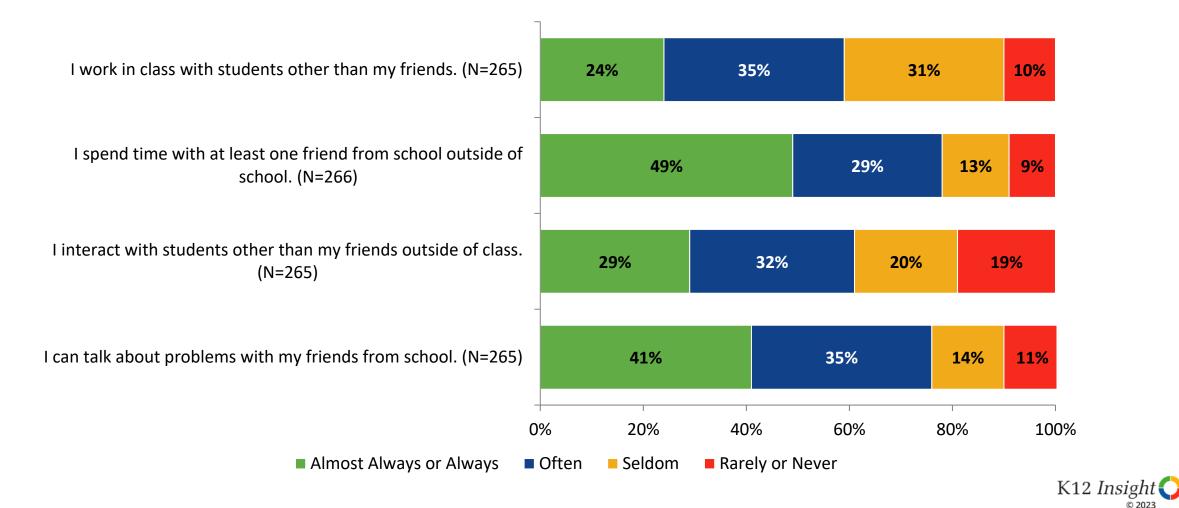

# **Relationships with Peers**

How frequently do you feel the following statement are true?