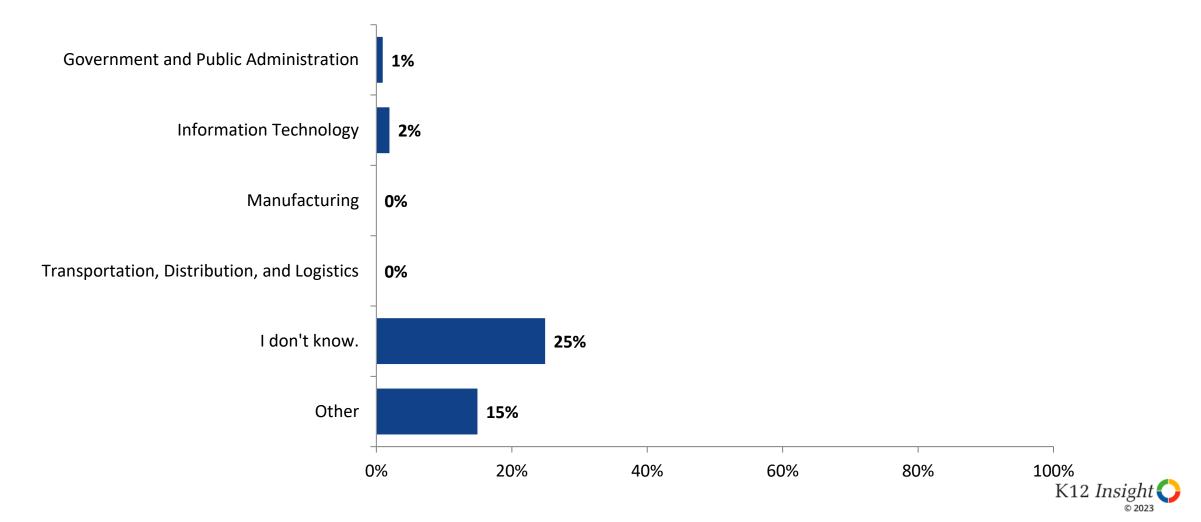

# **Career Fields (Continued)**

Which of the following career fields do you plan to pursue? (N=266)