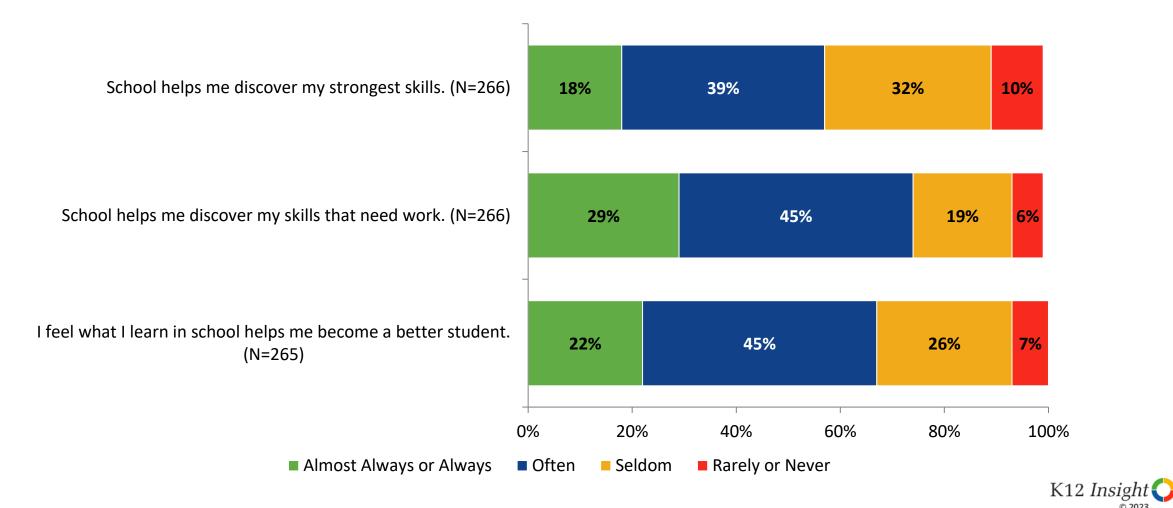

# **Academic Support**

#### **Academic Support**

How frequently do you feel the following statements are true?