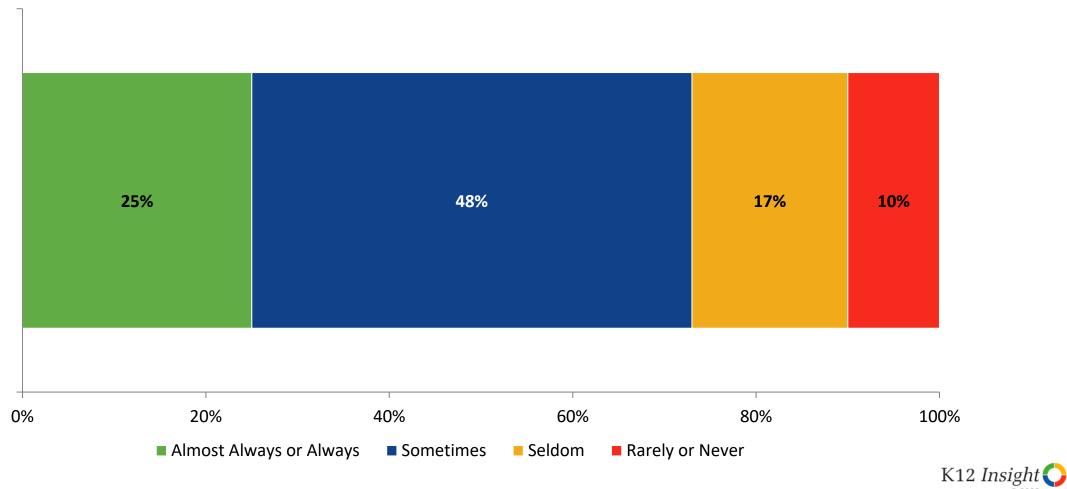

# **Like School**

How frequently do you feel the following statement is true?

#### Generally, I like school. (N=266)