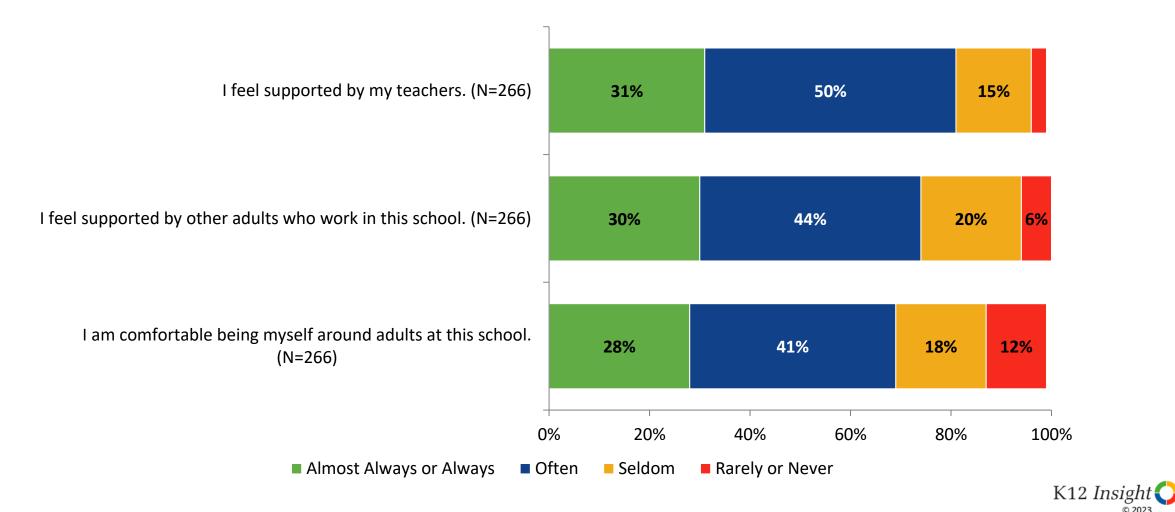

## **Relationships with Adults in School**

How frequently do you feel the following statements are true?