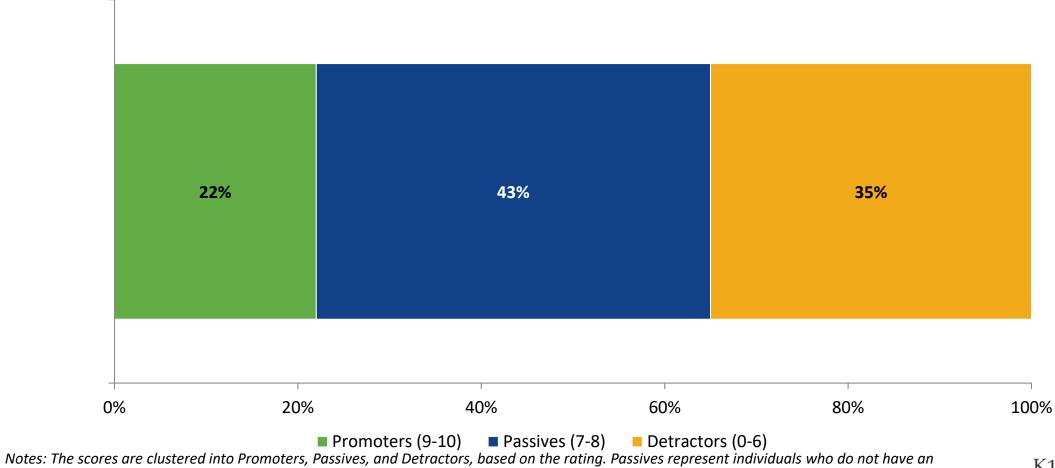

#### **Net Promoter Score**

If you had a family member or friend moving to the area, how likely are you to recommend your school to them? (N=248)

unequivocal opinion about their school or district.

36

K12 Insight 🔿