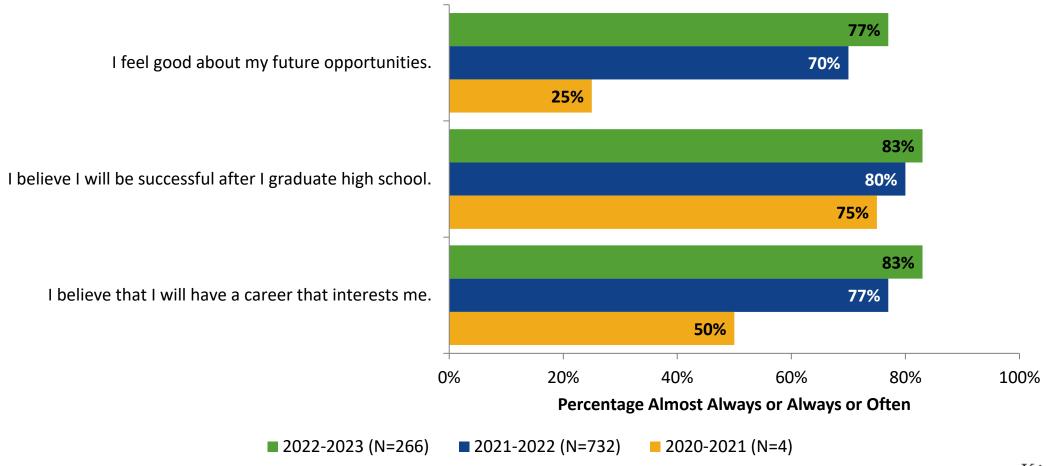

#### **Future Goals**

How frequently do you feel the following statements are true?

## **Future Goals: Comparison Over Time**

How frequently do you feel the following statements are true?

Answer options: Almost Always/Always, Often, Seldom, Rarely/Never

22