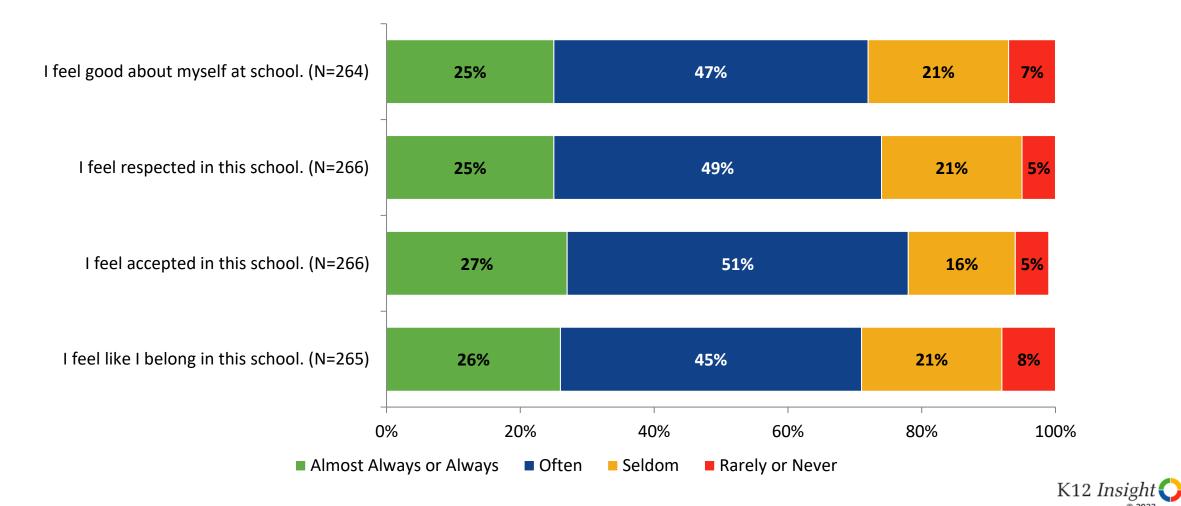

#### Acceptance

How frequently do you feel the following statements are true?

# **Acceptance: Comparison Over Time**

How frequently do you feel the following statements are true?

© 202

Answer options: Almost Always/Always, Often, Seldom, Rarely/Never

24