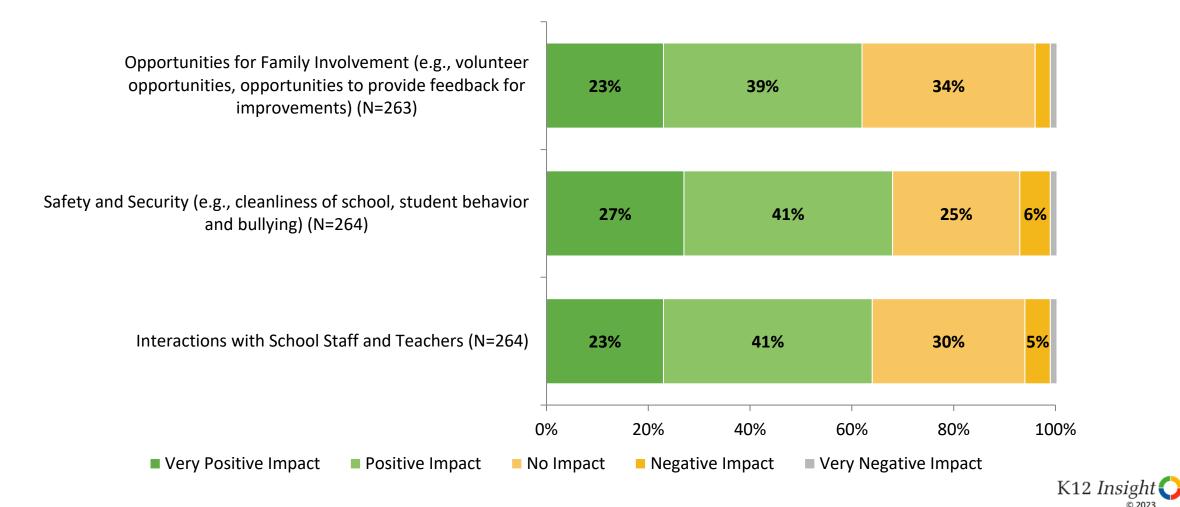

#### Impact on Net Promoter Score (Continued)

How do each of the following impact the score you gave above?