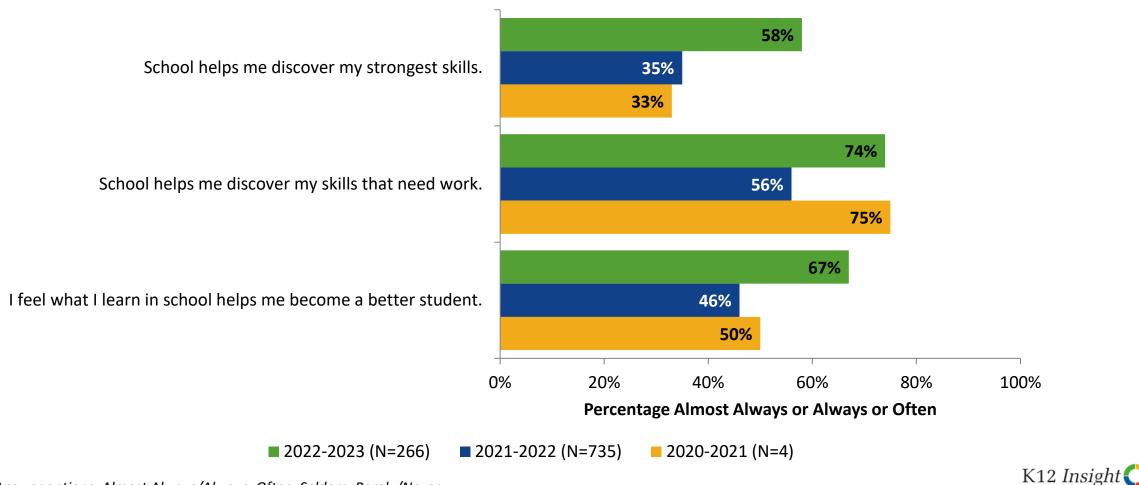

## **Academic Support: Comparison Over Time**

How frequently do you feel the following statements are true?

<sup>12</sup> Answer options: Almost Always/Always, Often, Seldom, Rarely/Never

K12 Insight 🔾