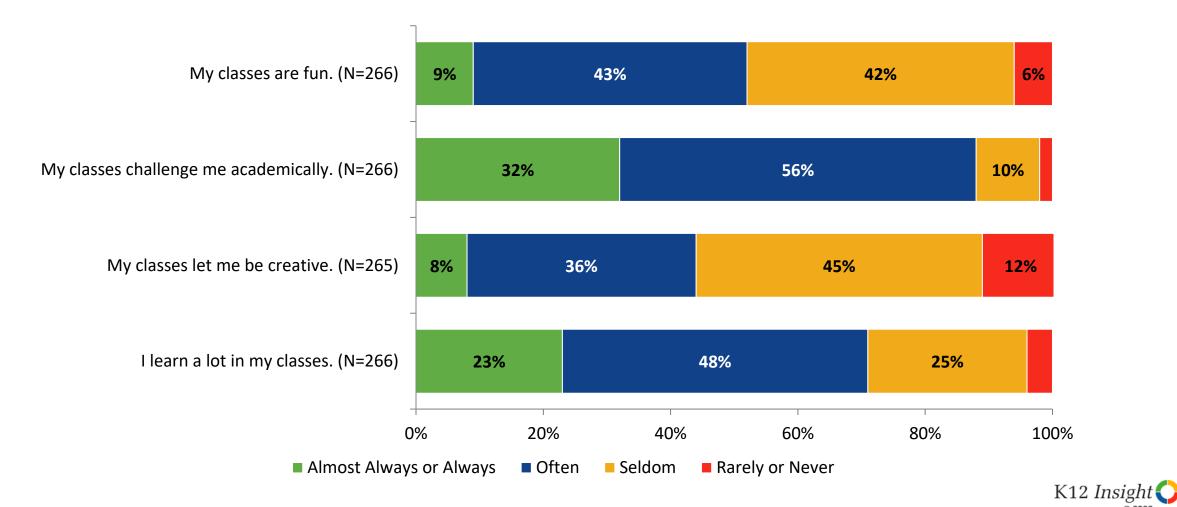

# **Class Experience**

How frequently do you feel the following statements are true?