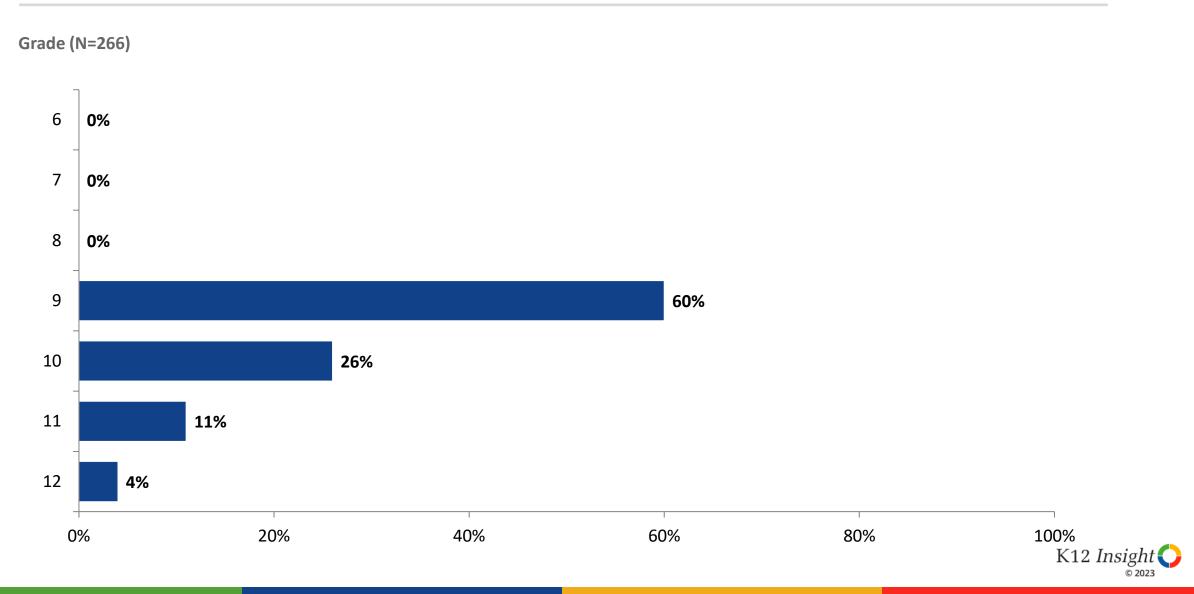

| Involvement          |



# **After High School Plans**

Which of the following best describes your plans for after high school? (N=265)



# **Career Fields**

Which of the following career fields do you plan to pursue? (N=266)



# **Career Fields (Continued)**

Which of the following career fields do you plan to pursue? (N=266)



#### **Net Promoter Score**

If you had a family member or friend moving to the area, how likely are you to recommend your school to them? (N=248)



unequivocal opinion about their school or district.

36

K12 Insight 🔿

#### **Impact on Net Promoter Score**

How do each of the following impact the score you gave above?



#### Impact on Net Promoter Score (Continued)

How do each of the following impact the score you gave above?



#### Grade



#### **End of Presentation**



Follow us on Twitter: @k12insight

www.k12insight.com