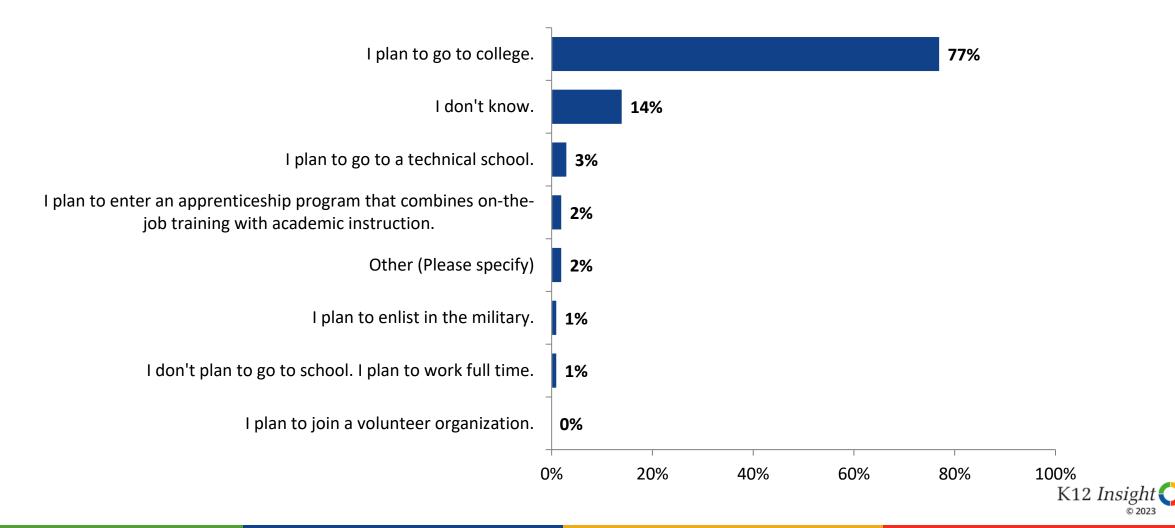

# **After High School Plans**

Which of the following best describes your plans for after high school? (N=265)