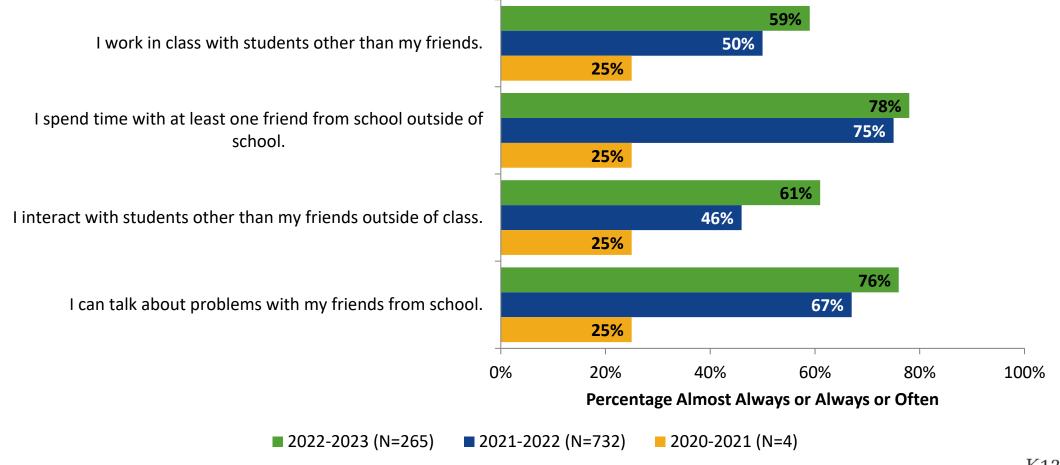

## **Relationships with Peers: Comparison Over Time**

How frequently do you feel the following statement are true?

Answer options: Almost Always/Always, Often, Seldom, Rarely/Never

26

K12 Insight 🔿