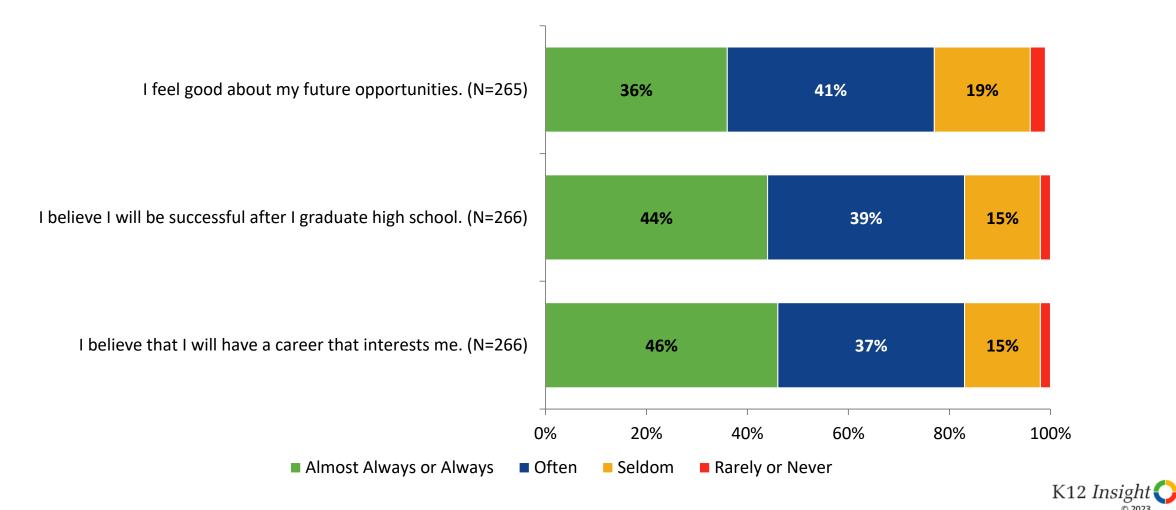

#### **Future Goals**

How frequently do you feel the following statements are true?