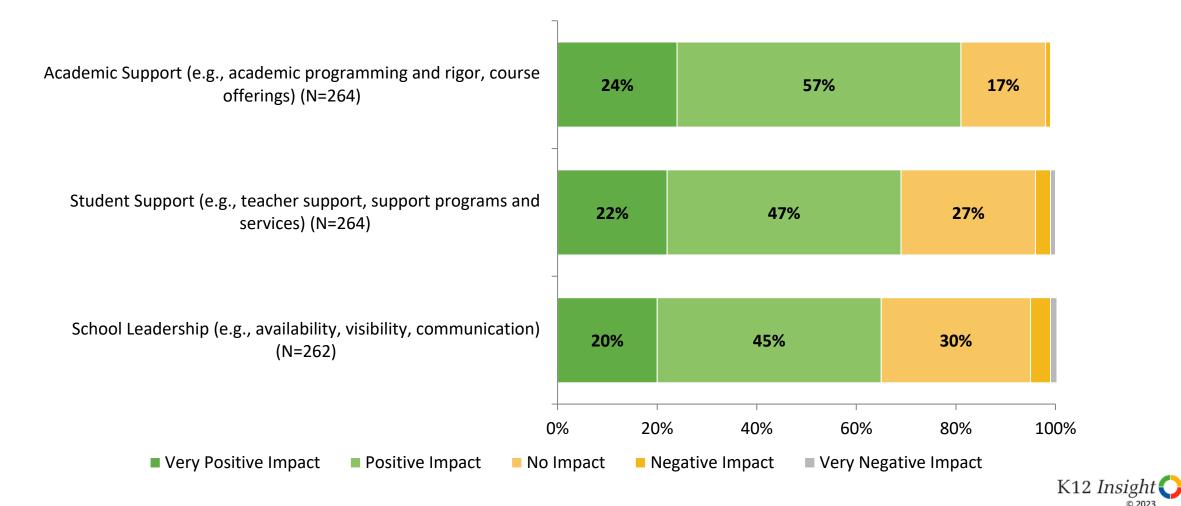

#### **Impact on Net Promoter Score**

How do each of the following impact the score you gave above?