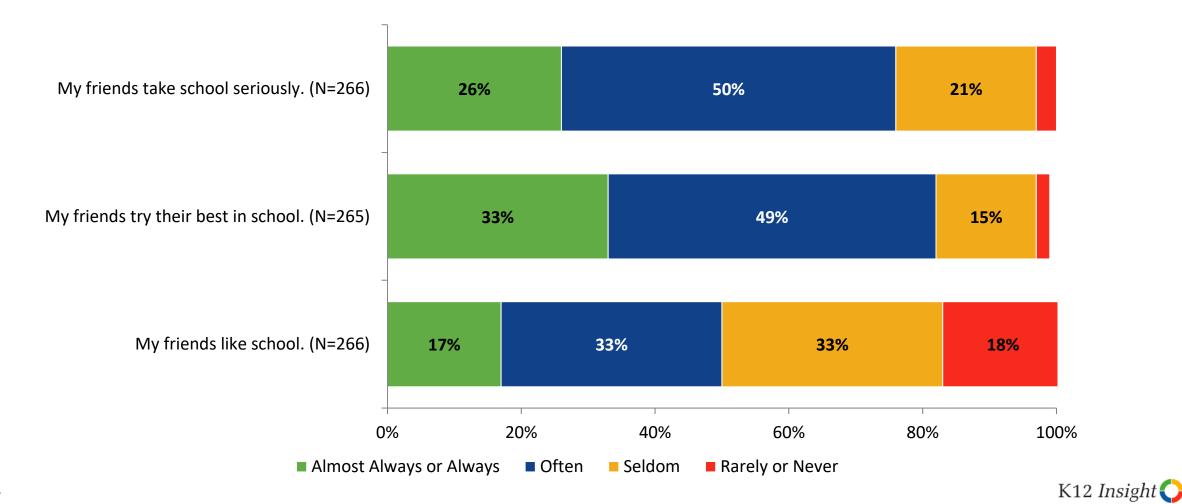

# **Perceptions of Peers**

How frequently do you feel the following statements are true?