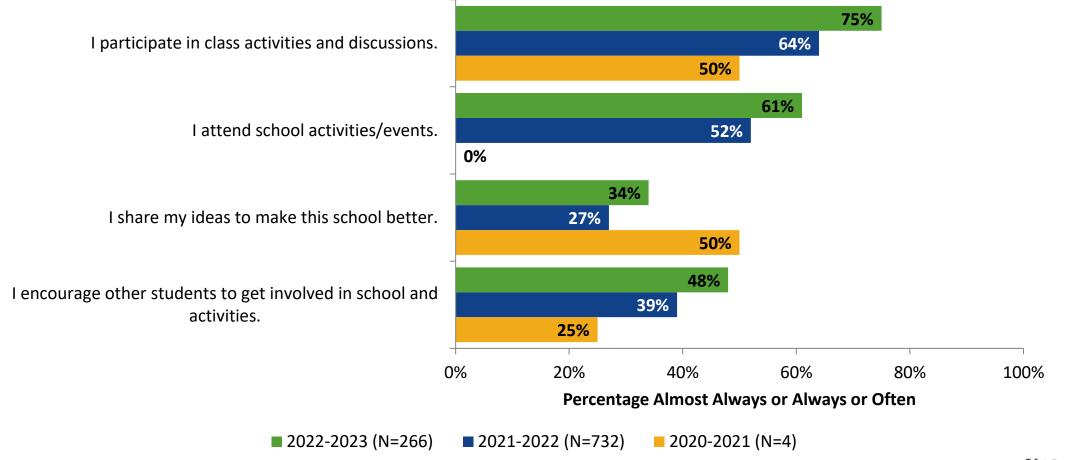

#### **Involvement: Comparison Over Time**

How frequently do you feel the following statements are true?

Answer options: Almost Always/Always, Often, Seldom, Rarely/Never

20

K12 Insight 🔿