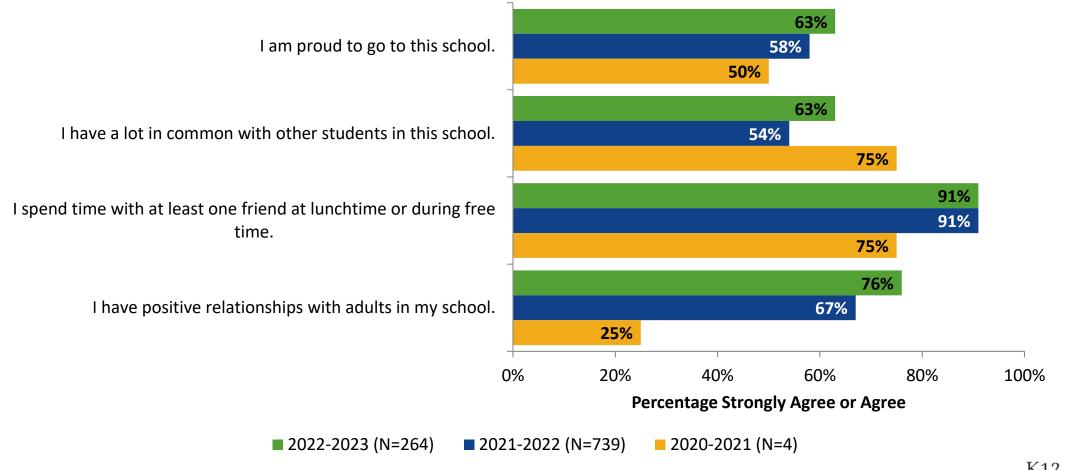

#### **Overall Engagement: Comparison Over Time**

Please rate how strongly you agree or disagree with the following statements.

Answer options: Strongly Agree, Agree, Neither Agree nor Disagree, Disagree, Strongly Agree

## **Overall Engagement: Comparison Over Time (Continued)**

Please rate how strongly you agree or disagree with the following statements.

<sup>5</sup> Answer options: Strongly Agree, Agree, Neither Agree nor Disagree, Disagree, Strongly Agree