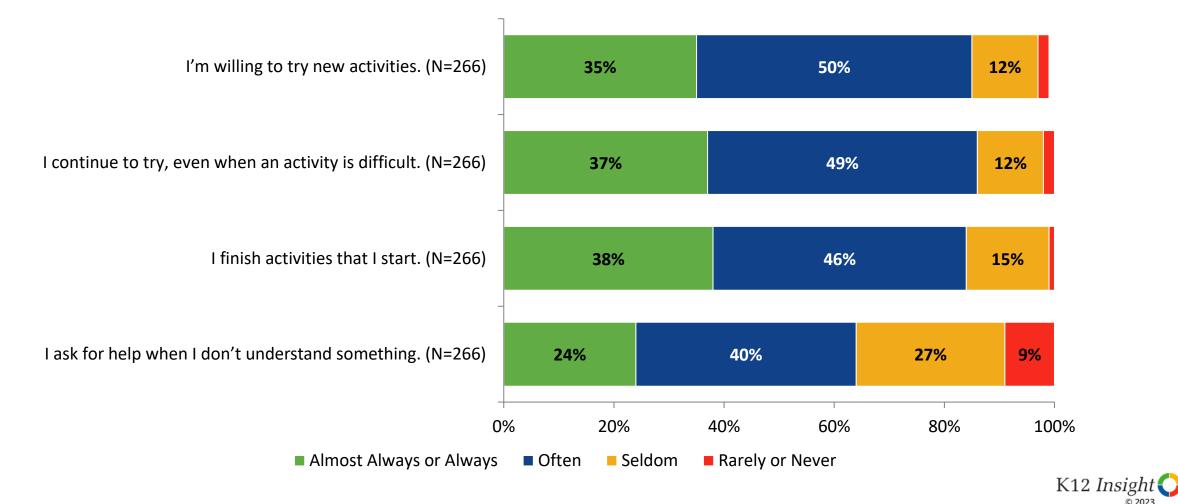

| 23%           |                    | 51%                     | 21% | 5%            |
| 0<br>Almost Always or Always                                                   | l%<br>■ Often | 20% 40<br>Seldom R | % 60%<br>arely or Never | 80% | 100%<br>K12 J |

# **Relevance: Comparison Over Time**

How frequently do you feel the following statements are true?



Answer options: Almost Always/Always, Often, Seldom, Rarely/Never

14

K12 Insight 🔿

# **Self-Management**

How frequently do you feel the following statements are true?



## **Self-Management: Comparison Over Time**

How frequently do you feel the following statements are true?



© 202

Answer options: Almost Always/Always, Often, Seldom, Rarely/Never

16

## Grit

How frequently do you feel the following statements are true?



## **Grit: Comparison Over Time**

How frequently do you feel the following statements are true?



Answer options: Almost Always/Always, Often, Seldom, Rarely/Never

18

K12 Insight 🗘

#### Involvement

How frequently do you feel the following statements are true?



#### **Involvement: Comparison Over Time**

How frequently do you feel the following statements are true?



Answer options: Almost Always/Always, Often, Seldom, Rarely/Never

20

K12 Insight 🔿

#### **Future Goals**

How frequently do you feel the following statements are true?



## **Future Goals: Comparison Over Time**

How frequently do you feel the following statements are true?



Answer options: Almost Always/Always, Often, Seldom, Rarely/Never

22



#### Acceptance

How frequently do you feel the following stateme