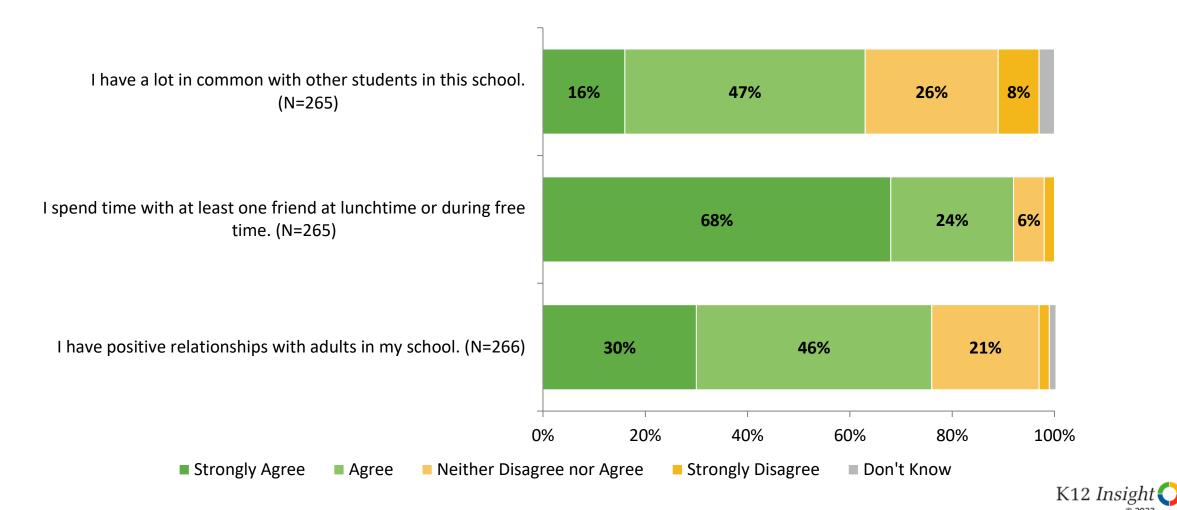

#### **Overall Engagement: Comparison Over Time**

Please rate how strongly you agree or disagree with the following statements.

Answer options: Strongly Agree, Agree, Neither Agree nor Disagree, Disagree, Strongly Agree

4