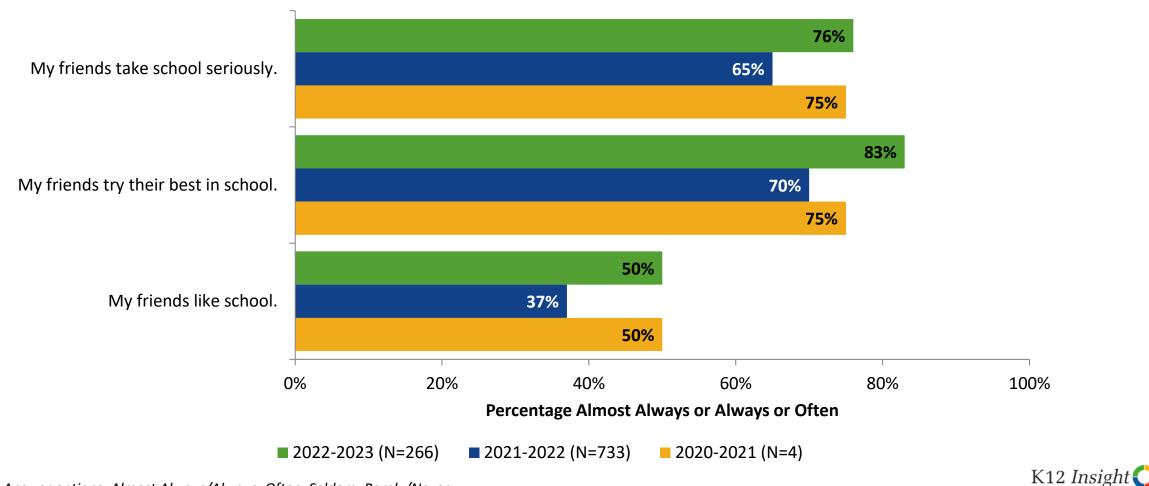

## **Perceptions of Peers: Comparison Over Time**

How frequently do you feel the following statements are true?

© 202

Answer options: Almost Always/Always, Often, Seldom, Rarely/Never

28