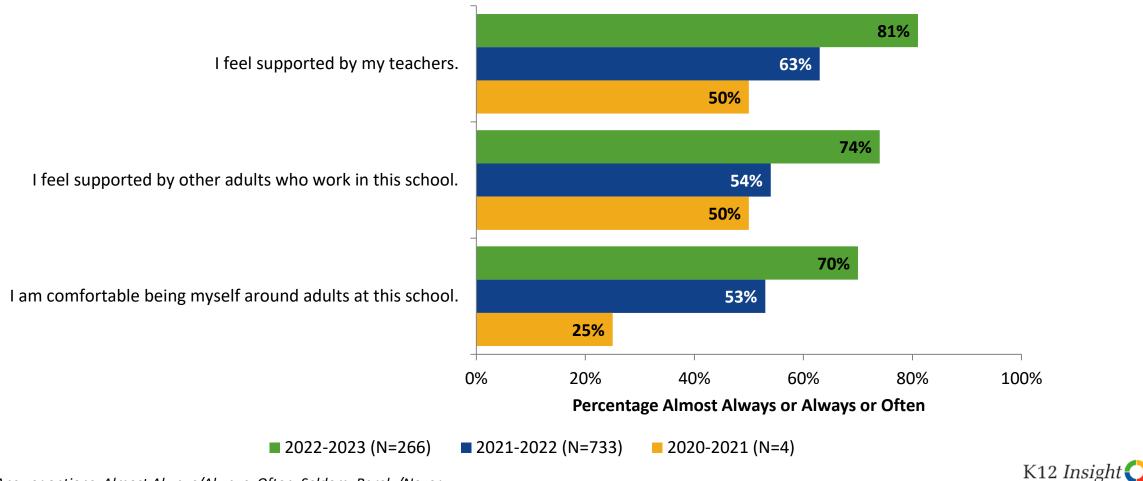

## **Relationships with Adults in School: Comparison Over Time**

How frequently do you feel the following statements are true?

<sup>30</sup> Answer options: Almost Always/Always, Often, Seldom, Rarely/Never