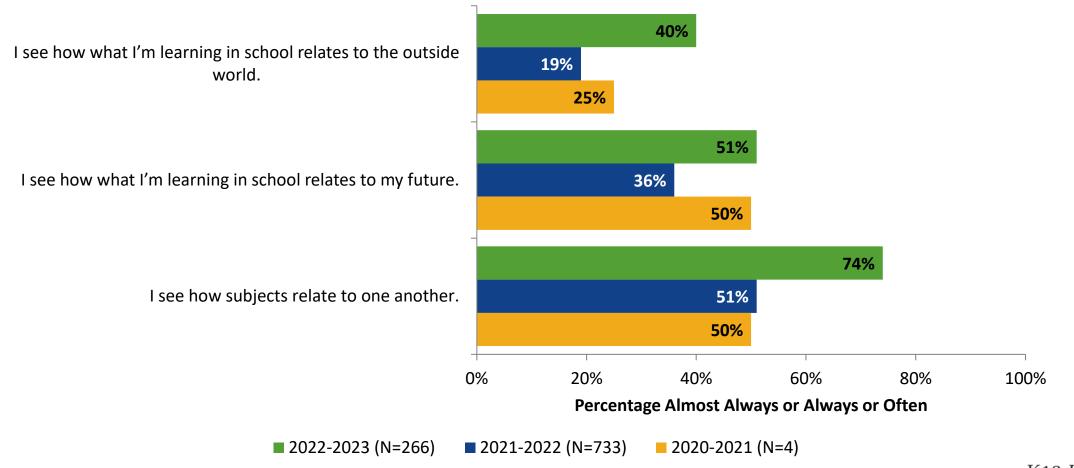

# **Relevance: Comparison Over Time**

How frequently do you feel the following statements are true?

Answer options: Almost Always/Always, Often, Seldom, Rarely/Never

14

K12 Insight 🔿