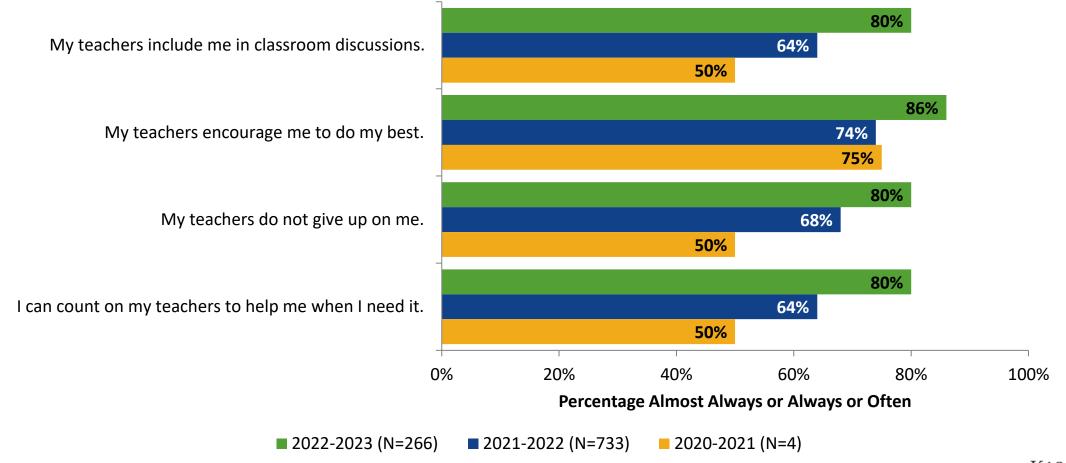

## **Relationships with Adults in School: Comparison Over Time**

How frequently do you feel the following statements are true?

<sup>30</sup> Answer options: Almost Always/Always, Often, Seldom, Rarely/Never