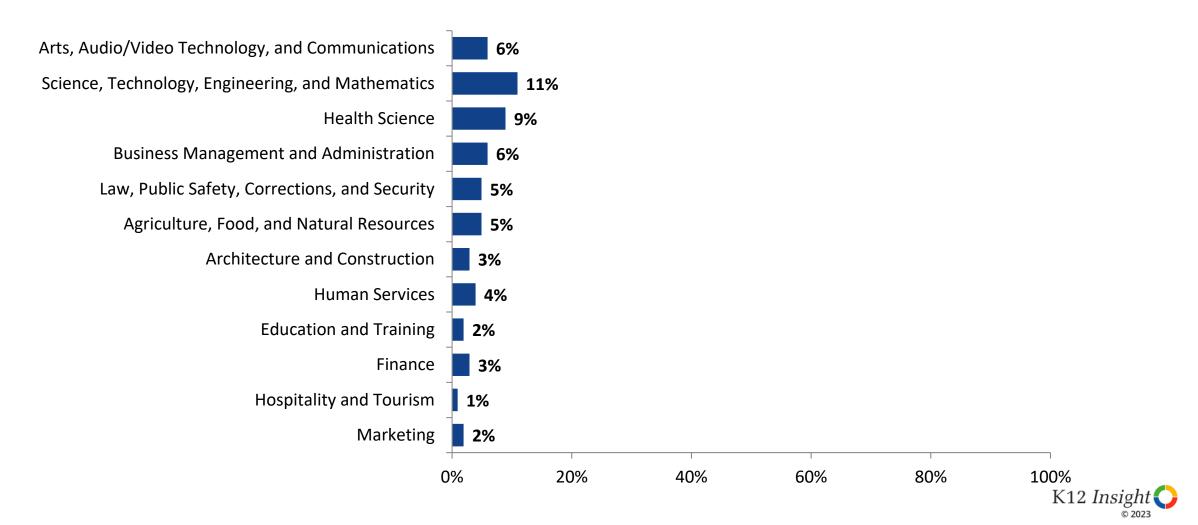

# **Career Fields**

Which of the following career fields do you plan to pursue? (N=266)