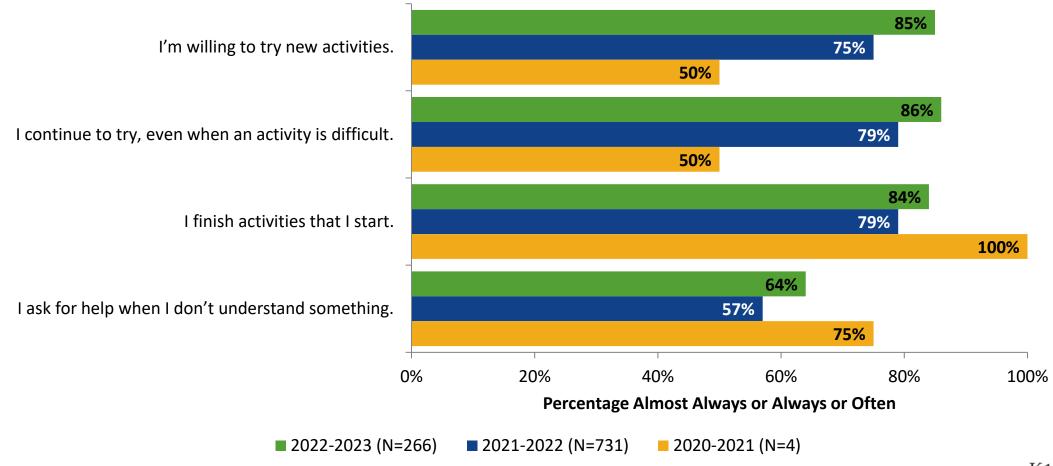

## **Grit: Comparison Over Time**

How frequently do you feel the following statements are true?

Answer options: Almost Always/Always, Often, Seldom, Rarely/Never

18

K12 Insight 🗘