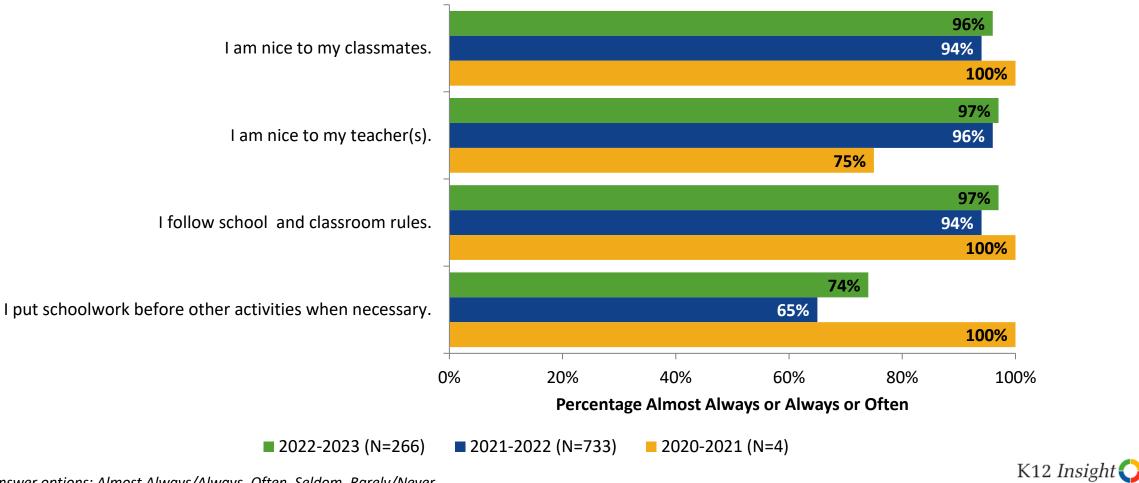

## **Self-Management: Comparison Over Time**

How frequently do you feel the following statements are true?

© 202

Answer options: Almost Always/Always, Often, Seldom, Rarely/Never

16