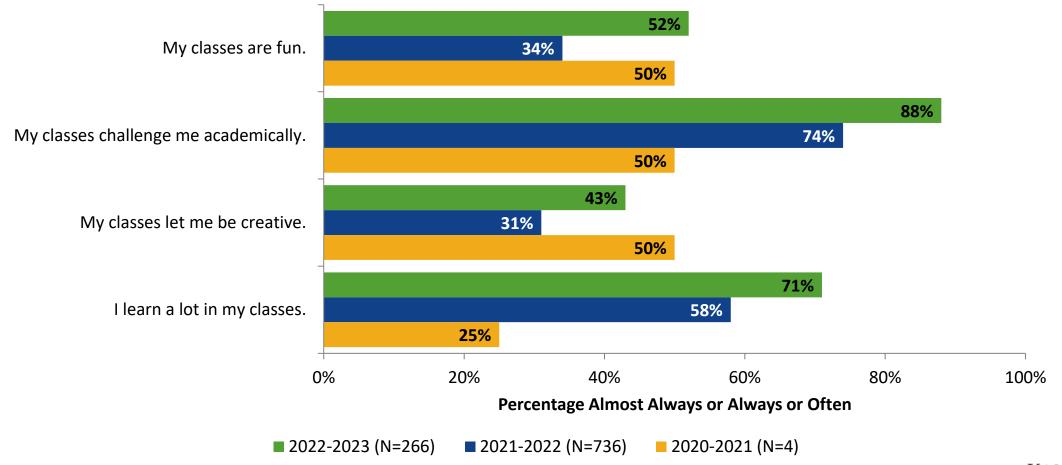

# **Class Experience: Comparison Over Time**

How frequently do you feel the following statements are true?

Answer options: Almost Always/Always, Often, Seldom, Rarely/Never

8

K12 Insight 🔿