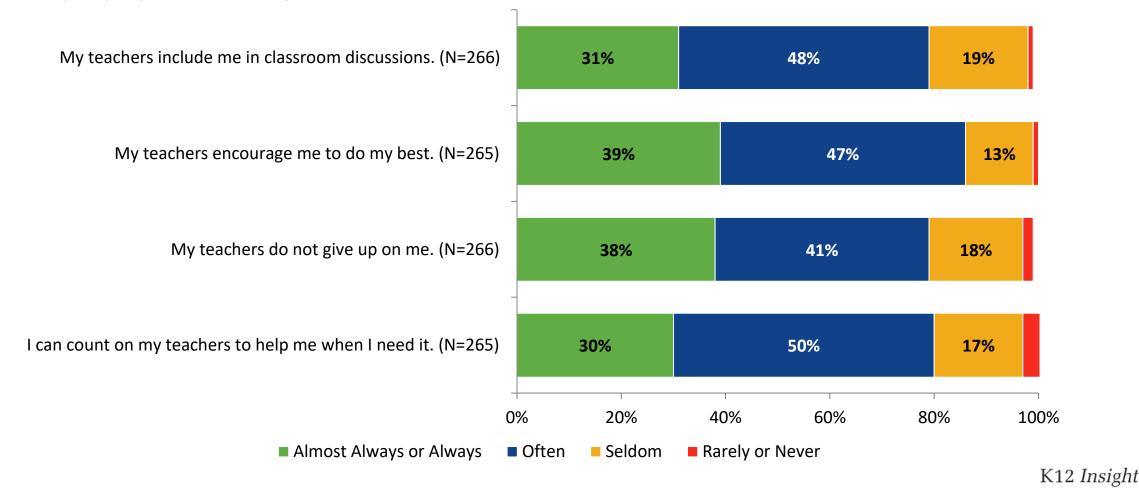

## **Relationships with Adults in School**

How frequently do you feel the following statements are true?