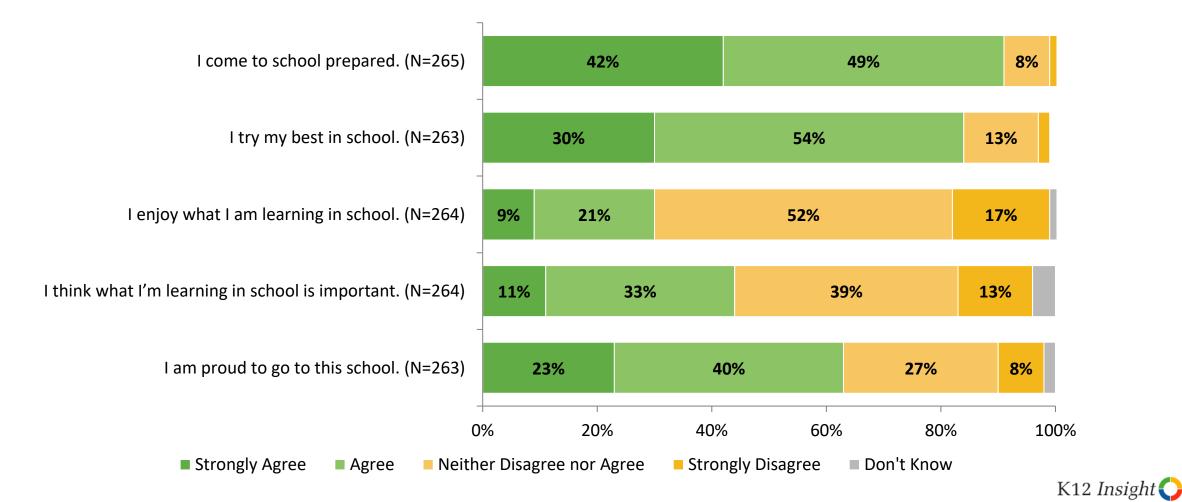

# **Overall Engagement (Continued)**

Please rate how strongly you agree or disagree with the following statements.