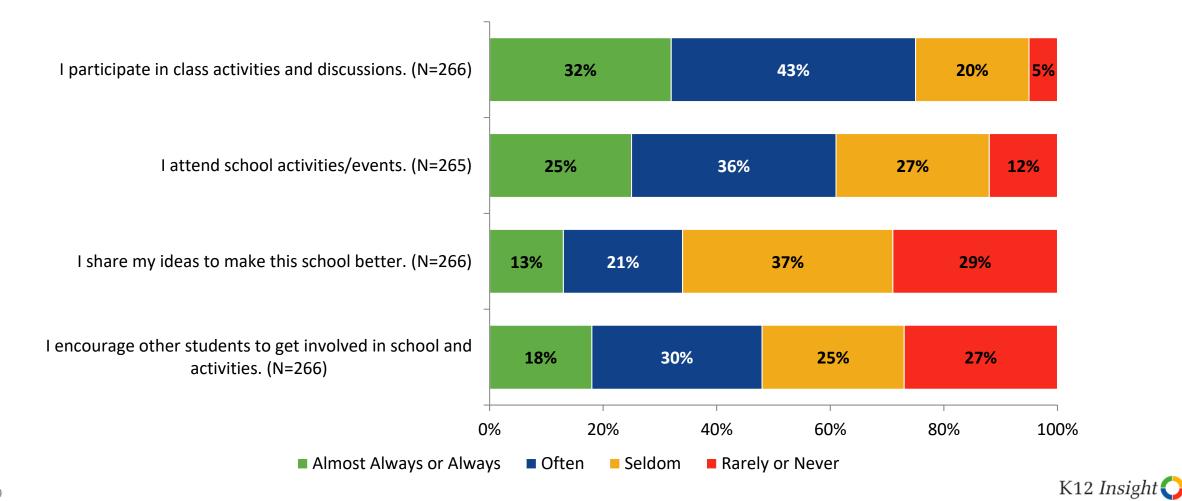

vance: Comparison Over Time**

How frequently do you feel the following statements are true?



Answer options: Almost Always/Always, Often, Seldom, Rarely/Never

14

K12 Insight 🔿

# **Self-Management**

How frequently do you feel the following statements are true?



## **Self-Management: Comparison Over Time**

How frequently do you feel the following statements are true?



© 202

Answer options: Almost Always/Always, Often, Seldom, Rarely/Never

16

## Grit

How frequently do you feel the following statements are true?



## **Grit: Comparison Over Time**

How frequently do you feel the following statements are true?



Answer options: Almost Always/Always, Often, Seldom, Rarely/Never

18

K12 Insight 🗘

#### Involvement

How frequently do you feel the following statements are true?



#### **Involvement: Comparison Over Time**

How frequently do you feel the following statements are true?



Answer options: Almost Always/Always, Often, Seldom, Rarely/Never

20

K12 Insight 🔿

#### **Future Goals**

How frequently do you feel the following statements are true?



## **Future Goals: Comparison Over Time**

How frequently do you feel the following statements are true?



Answer options: Almost Always/Always, Often, Seldom, Rarely/Never

22



#### Acceptance

How frequently do you feel the following statements are true?



# **Acceptance: Comparison Over Time**

How frequently do you feel the following statements are true?



© 202

Answer options: Almost Always/Always, Often, Seldom, Rarely/Never

24

# **Relationships with Peers**

How frequently do you feel the follow