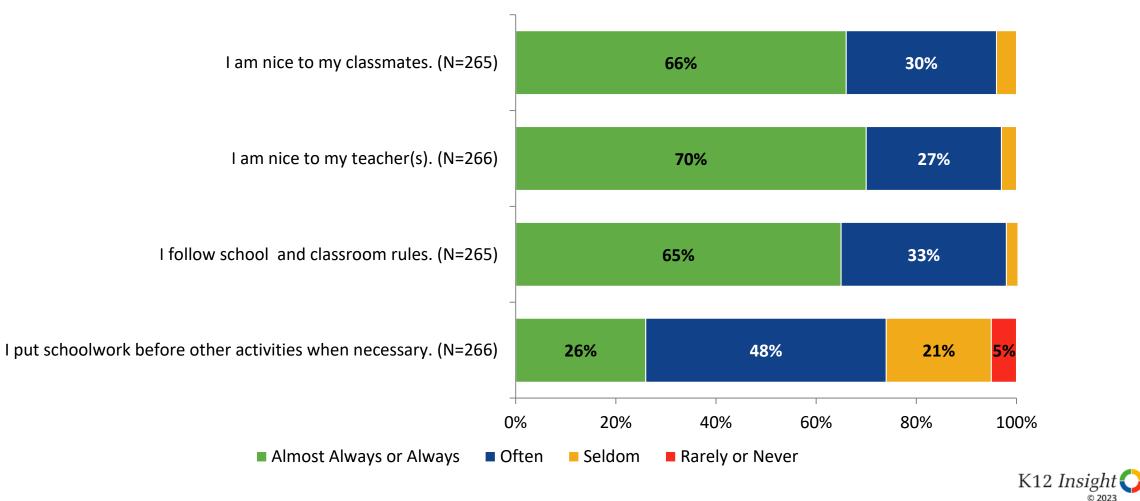

# **Self-Management**

How frequently do you feel the following statements are true?